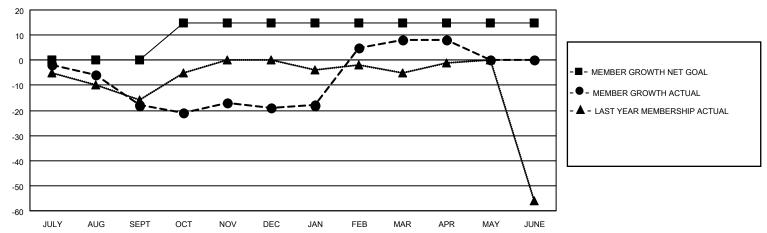

#### GOALS AND ACTUAL MEMBERS CUMULATIVE

| DROPPED CLUBS: 0 |    | 37 CLUBS OF 72 ADDED 1 OR<br>MORE NEW MEMBERS | GENDER DISTRIBUTION               |              |  |
|------------------|----|-----------------------------------------------|-----------------------------------|--------------|--|
|                  |    | MORE NEW MEMBERS                              | MALE 1,524 (83.14%)               |              |  |
|                  |    |                                               | FEMALE                            | 309 (16.86%) |  |
| DROPPED MEMBERS  |    |                                               | NON BINARY                        | 0 (0.00%)    |  |
|                  |    |                                               | PREFER NOT TO ANSWER              | 0 (0.00%)    |  |
| DECEASED         | 9  |                                               |                                   | ,            |  |
| CLUB CANCELLED   | 0  | CLICK HERE FOR CUMULATIVE                     | TOTAL FAMILY UNIT MEMBERS         | 0            |  |
| OTHER            | 70 | MEMBERSHIP DATA                               |                                   |              |  |
| TOTAL            | 79 |                                               | FAMILY MEMBERS PAYING HALF DUES 0 |              |  |
|                  |    |                                               |                                   |              |  |

### District 110BZ

| Clubs RESULTS FOR 2022-2023 |   |   |   | Members RESULTS FOR 2022-2023 |    |    |    |
|-----------------------------|---|---|---|-------------------------------|----|----|----|
|                             |   |   |   |                               |    |    |    |
| JULY/AUG/SEPT               | 0 | 0 | 0 | JULY/AUG/SEPT                 | 0  | 9  | 23 |
| OCT/NOV/DEC                 | 1 | 0 | 0 | OCT/NOV/DEC                   | 15 | 28 | 23 |
| JAN/FEB/MAR                 | 0 | 1 | 0 | JAN/FEB/MAR                   | 0  | 51 | 20 |
| APR/MAY/JUNE                | 0 | 0 | 0 | APR/MAY/JUNE                  | 0  | 18 | 13 |