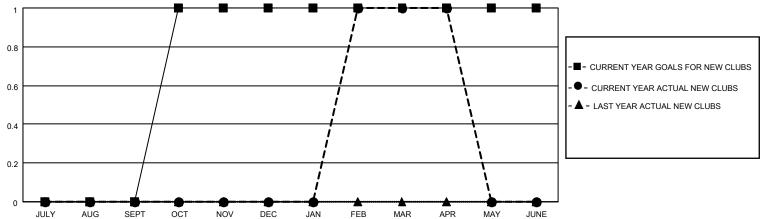

# GOALS AND ACTUAL NEW CLUBS CUMULATIVE

### District 110BZ

| Clubs RESULTS FOR 2022-2023 |   |   |   | Members RESULTS FOR 2022-2023 |    |    |    |
|-----------------------------|---|---|---|-------------------------------|----|----|----|
|                             |   |   |   |                               |    |    |    |
| JULY/AUG/SEPT               | 0 | 0 | 0 | JULY/AUG/SEPT                 | 0  | 9  | 23 |
| OCT/NOV/DEC                 | 1 | 0 | 0 | OCT/NOV/DEC                   | 15 | 28 | 23 |
| JAN/FEB/MAR                 | 0 | 1 | 0 | JAN/FEB/MAR                   | 0  | 51 | 20 |
| APR/MAY/JUNE                | 0 | 0 | 0 | APR/MAY/JUNE                  | 0  | 18 | 13 |